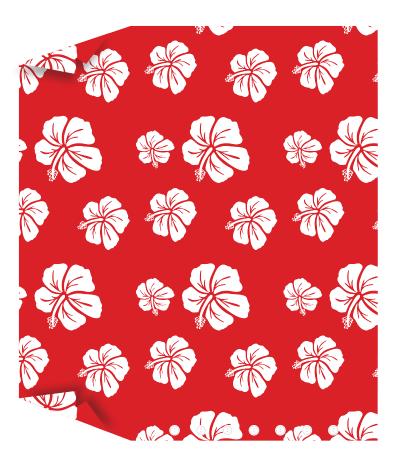

## **HOW TO USE:**

**Artwork to suit Aldi Moser Roth Mini Choc Bars** – Print out this PDF file onto photo or plain paper. Trim wrappers to size. Wrap label around candy bar and secure with double-sided tape. Insert "under shirt" between wrapper and the jacket. Trim gift tag to square ior use a 1.5" circle craft punch and wrap around bar with twine or ribbon. Good luck!